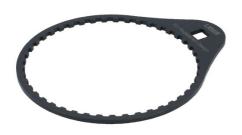

## Fuel Filter Housing Tool - for Mercedes-Benz CDI Diesel

Specifically designed to fit the plastic fuel filter housing found on the Mercedes-Benz CDI diesel engines listed below. The Laser 8569 filter tool gives full 360 degree contact with the filter top to ensure maximum force can be applied without slipping or damaging the filter housing in use. The extra slim shape of the tool allows use with the housing in place on the vehicle where space is at a premium.

## **Additional Information**

- Vehicle Applications include: Mercedes-Benz C-Class (1997 2007), CLK (2002 2009), E-Class (1998 2003), G-Class (2001 2003), M-Class (1999 - 2005), S-Class (1999 - 2002).
- Engine applications include: 2.2L CDI, 2.7L CDI, 3.2L CDI.
- Extra slim design for a better in-situ fit.
- Full 360 degree contact with 45 teeth for the best application of torque.
- · Designed & manufactured in Sheffield. UK Registered Design.