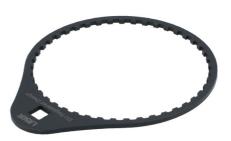

## Fuel Filter Housing Tool - for Mercedes-Benz CDI Diesel

Specifically designed to fit the plastic fuel filter housing found on the Mercedes-Benz CDI diesel engines listed below. The Laser 8569 filter tool gives full 360 degree contact with the filter top to ensure maximum force can be applied without slipping or damaging the filter housing in use. The extra slim shape of the tool allows use with the housing in place on the vehicle where space is at a premium.

## **Additional Information**

- Vehicle Applications include: Mercedes-Benz C-Class (1997 2007), CLK (2002 2009), E-Class (1998 2003), G-Class (2001 2003), M-Class (1999 - 2005), S-Class (1999 - 2002).
- Engine applications include: 2.2L CDI, 2.7L CDI, 3.2L CDI.
- Extra slim design for a better in-situ fit.
- Full 360 degree contact with 45 teeth for the best application of torque.
- · Designed & manufactured in Sheffield. UK Registered Design.