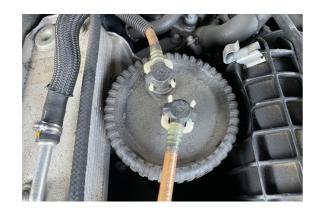

## Fuel Filter Housing Tool - for Mercedes-Benz CDI Diesel

Specifically designed to fit the plastic fuel filter housing found on the Mercedes-Benz CDI diesel engines listed below. The Laser 8569 filter tool gives full 360 degree contact with the filter top to ensure maximum force can be applied without slipping or damaging the filter housing in use. The extra slim shape of the tool allows use with the housing in place on the vehicle where space is at a premium.

## **Additional Information**

- Vehicle Applications include: Mercedes-Benz C-Class (1997 2007), CLK (2002 2009), E-Class (1998 2003), G-Class (2001 2003), M-Class (1999 - 2005), S-Class (1999 - 2002).
- Engine applications include: 2.2L CDI, 2.7L CDI, 3.2L CDI.
- Extra slim design for a better in-situ fit.
- Full 360 degree contact with 45 teeth for the best application of torque.
- · Designed & manufactured in Sheffield. UK Registered Design.