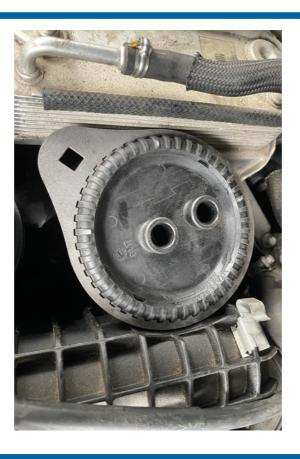

## Fuel Filter Housing Tool - for Mercedes-Benz CDI Diesel

Specifically designed to fit the plastic fuel filter housing found on the Mercedes-Benz CDI diesel engines listed below. The Laser 8569 filter tool gives full 360 degree contact with the filter top to ensure maximum force can be applied without slipping or damaging the filter housing in use. The extra slim shape of the tool allows use with the housing in place on the vehicle where space is at a premium.

## **Additional Information**

- Vehicle Applications include: Mercedes-Benz C-Class (1997 2007), CLK (2002 2009), E-Class (1998 2003), G-Class (2001 2003), M-Class (1999 - 2005), S-Class (1999 - 2002).
- Engine applications include: 2.2L CDI, 2.7L CDI, 3.2L CDI.
- Extra slim design for a better in-situ fit.
- Full 360 degree contact with 45 teeth for the best application of torque.
- · Designed & manufactured in Sheffield. UK Registered Design.